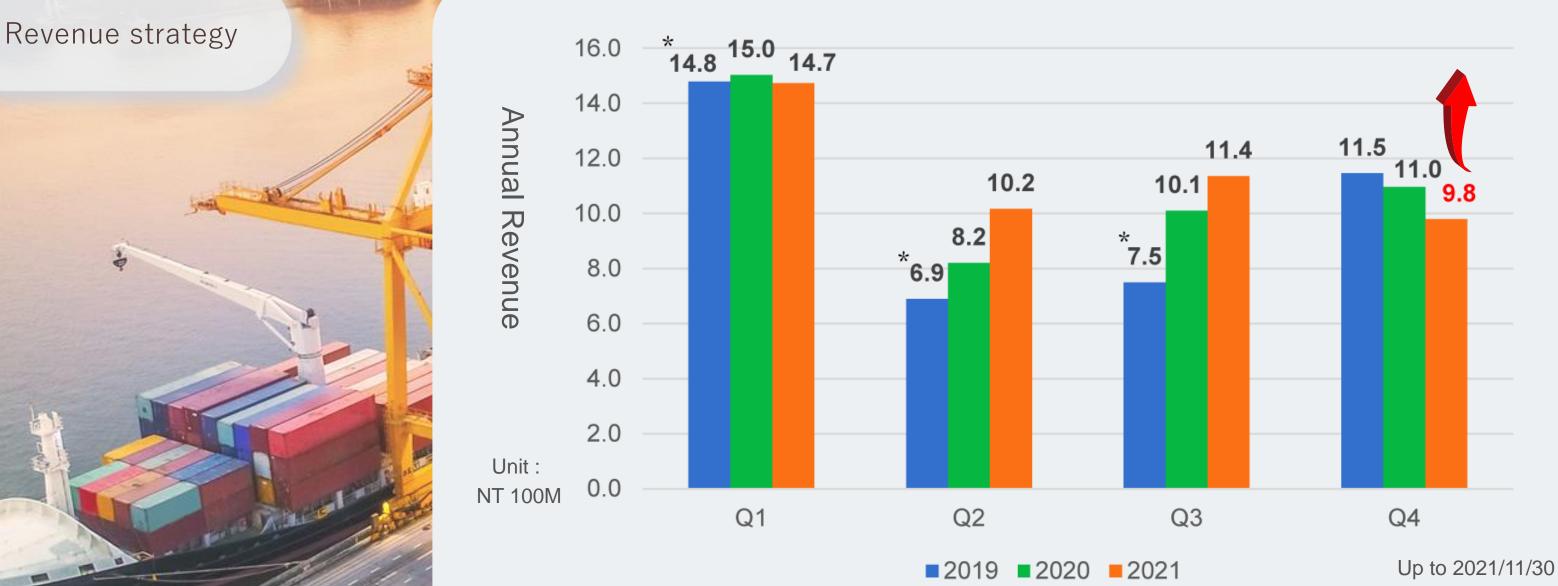

# The growth in the off-season has increased.

\*Pro Forma Revenue

Investor Conference | Dec 14, 2021