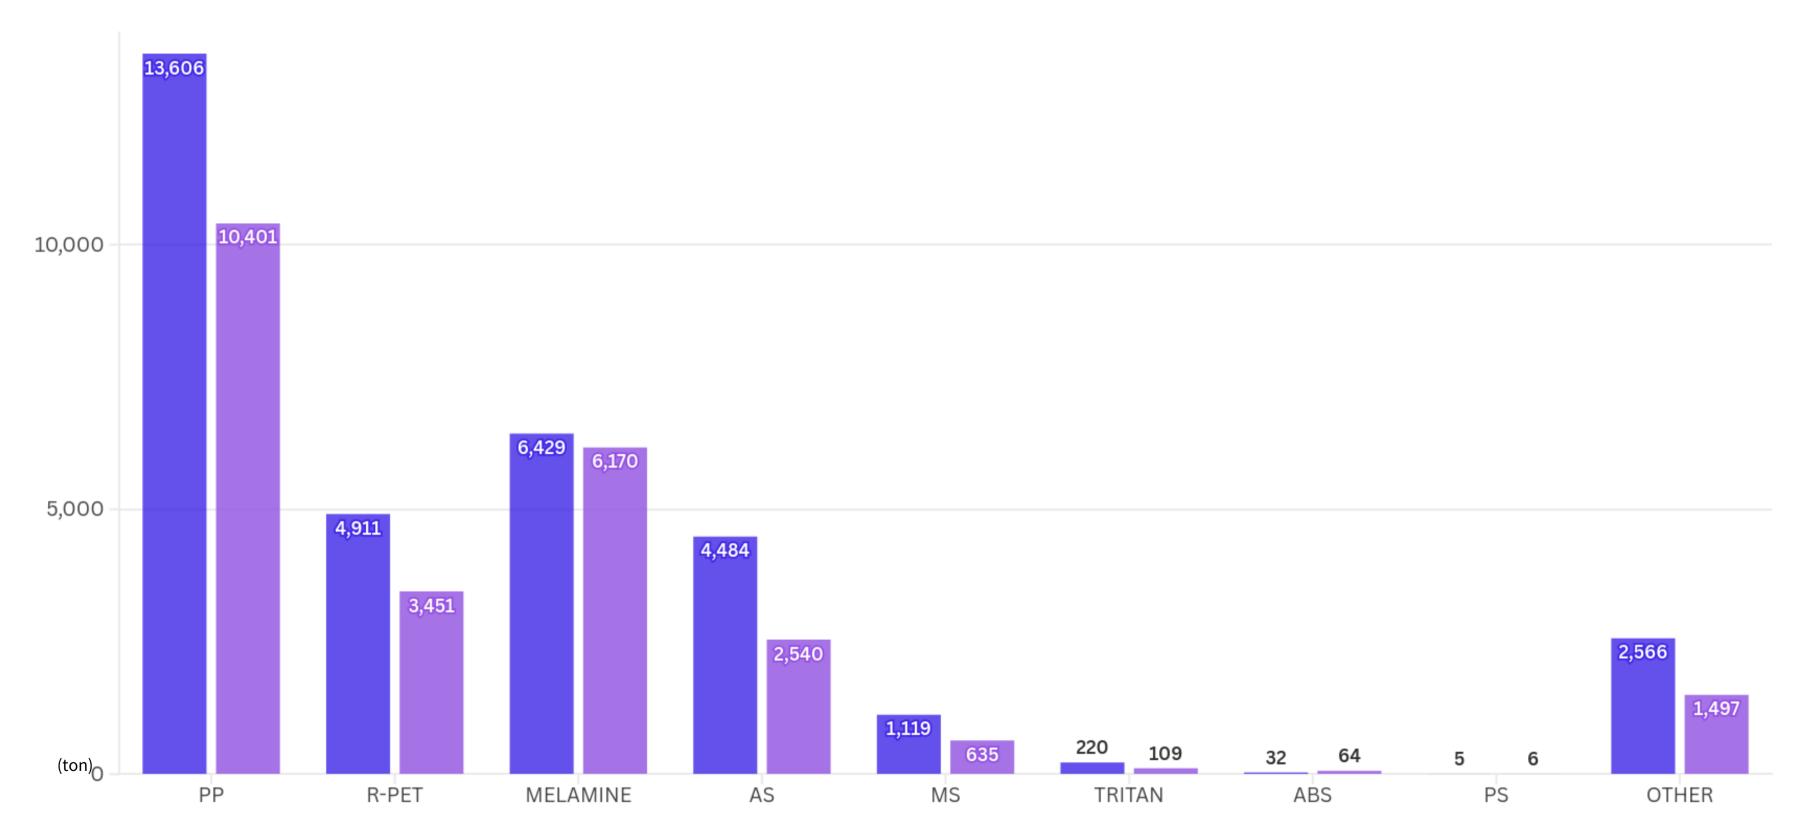

pei, Taiwan 10679



## Country of Origin Diversification Plan – Vietnam and China Factory production

| Material                                                   | China | Viet |
|------------------------------------------------------------|-------|------|
| Ecoluxe(r-PET)                                             |       |      |
| Polypropylene                                              |       |      |
| Melamine                                                   |       |      |
| Tritan                                                     |       |      |
| Methyl Methacrylate-<br>Styrene Copolymer (MS)             |       |      |
| Styrene-Acrylonitrile<br>Copolymer <mark>(SAN)( AS)</mark> |       |      |



## **Annual Sales in Volume of Material**

### 2024.01-10 2023.01-10





## Annual Revenue (By Material)







718,367

100,000



Vietnam Factory 5 Year Plan: Expand capabilities, focus on sustainable materials.

- Expanding into Sustainable Single Use Products: Straws, Food Packaging
- Food Grade Materials Non–Plastic, Plastics
- Expand Decoration Capabilities Decal for Ecoluxe RPET
- Vertical supply chain for RPET Raw Material
- Expand supply chain for Wood & Stainless for Tool & Gadgets





## Jia Wei Sustainability





### Nov. 27, 2024

## **y** To E Earth



Jia Wei Ecoluxe® Recycled PET bottles for microwave safe, shatter-proof products



## **Ecoluxe - Decal**







**RECYCLED PLASTIC** WITH THE LOOK OF CERAMIC

**STYLISH SUSTAINABLE NO COMPROMISE** 







Nov. 27, 2024



## **HAS NEVER LOOKED THIS GOOD!**

## Areas of Expertise







Leani