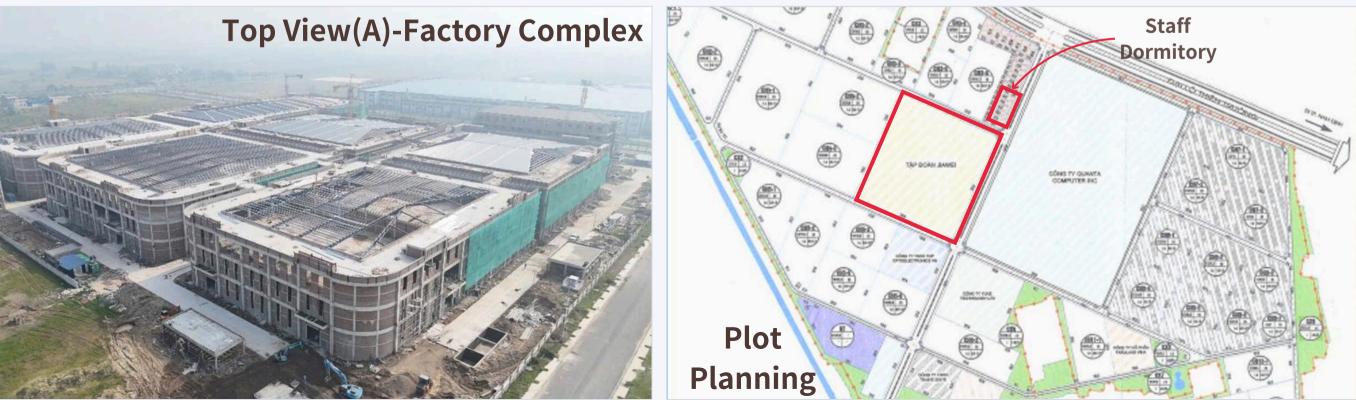

## **Investment in Vietnam** Progress of Factory Construction:

- <u>October 05</u>:Factory & Office Building Reached Sixth Floor.
- <u>October 01</u>:Aquiring Machinery & Equipment.
- <u>July 13</u>:Beam-Raising Ceremony.

### Factory Info.

| _         | Factory | Dormitory | Units     | Remark            |
|-----------|---------|-----------|-----------|-------------------|
| Land      | 85,764  | 4,086     | m2        |                   |
| Building  | 149,777 | 15,438    | m2        |                   |
| Machinery | 200     |           | set(est.) | 100 sets acquired |
| Personnel | 1,500   |           |           |                   |