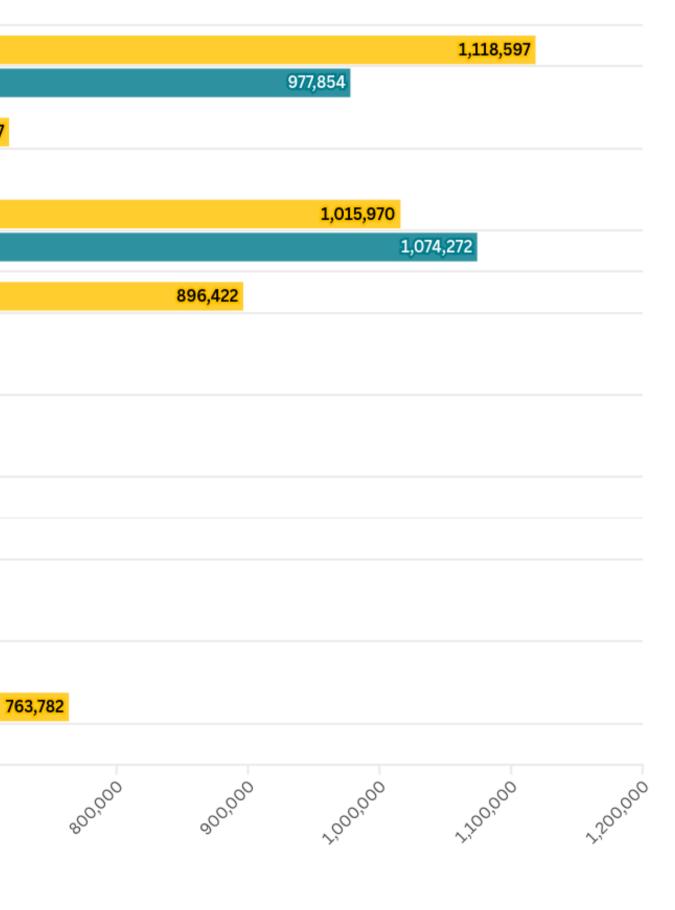

## **Annual Sales in Volume of Material**

### 2024.01-10 2023.01-10

## Annual Revenue (By Material)

718,367

100,000

Vietnam Factory 5 Year Plan: Expand capabilities, focus on sustainable materials.

- Expanding into Sustainable Single Use Products: Straws, Food Packaging
- Food Grade Materials Non–Plastic, Plastics
- Expand Decoration Capabilities Decal for Ecoluxe RPET
- Vertical supply chain for RPET Raw Material
- Expand supply chain for Wood & Stainless for Tool & Gadgets