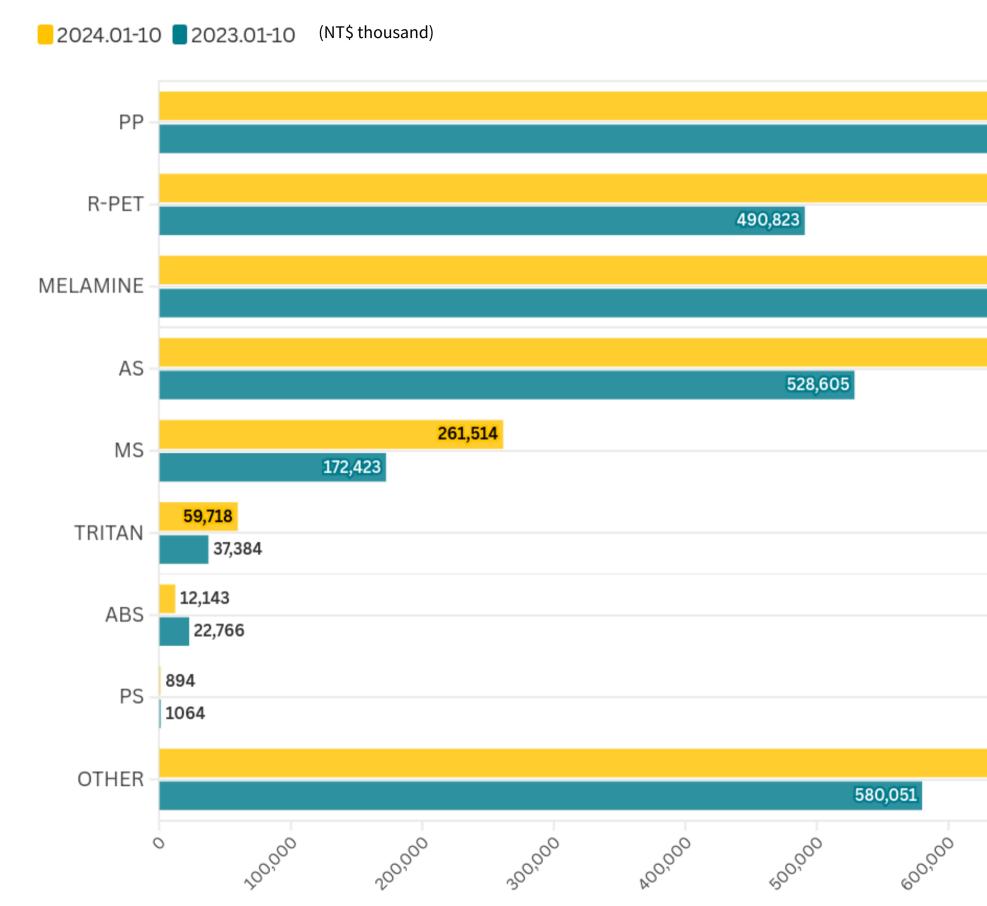

## Annual Revenue (By Material)

718,367

100,000

Vietnam Factory 5 Year Plan: Expand capabilities, focus on sustainable materials.

- Expanding into Sustainable Single Use Products: Straws, Food Packaging
- Food Grade Materials Non–Plastic, Plastics
- Expand Decoration Capabilities Decal for Ecoluxe RPET
- Vertical supply chain for RPET Raw Material
- Expand supply chain for Wood & Stainless for Tool & Gadgets