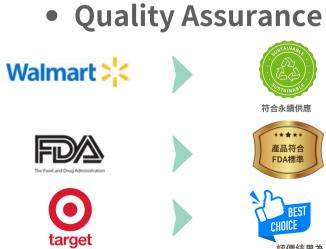

### Aligning with Walmart's Goal of Sustainability

Walmart Sets Goal to Become a **Regenerative Company** 2020 1 Min. Baat Summanity f y in @ S & e. We face a growing crisis of climate change and nature loss,

## Walmart Sustainability

About

Walmart >;<

the same.

Walmart Sets Goal to Become a **Regenerative Company** 

Purpose

Investors

Sept. 21, 2020 1 Min. Read Sustainability f y in 🖗 🖾 🔗

We want to play an important role in transforming the world's supply chains to be regenerative. We face a growing crisis of climate change and nature loss, and we all need to take action with urgency. For 15 years, we have been partnering to do the work and continually raising our sustainability ambitions across climate action, nature, waste and people. The commitments we're making today not only aim to decarbonize Walmart's global operations, they also put us on the path to becoming a regenerative company – one that works to restore, renew and replenish in addition to preserving our planet, and encourages others to do